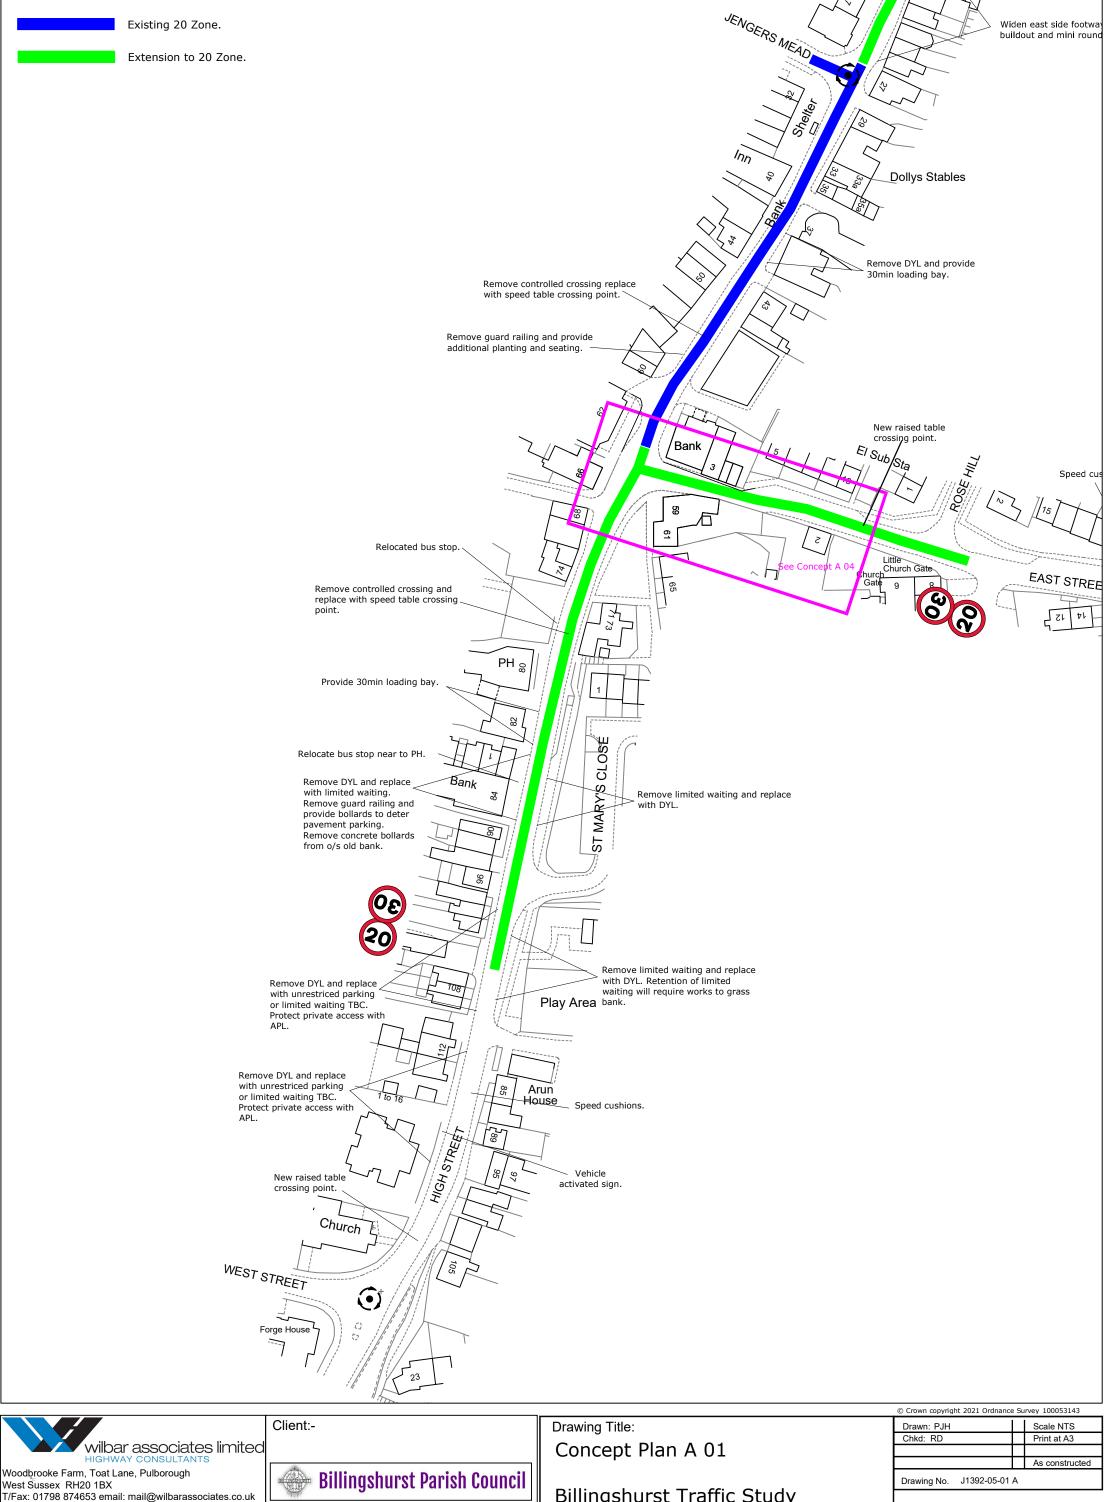

web: www.wilbarassociates.co.uk

Billingshurst Traffic Study High Street - East Street

Amendments following DPD 30 09 2021 PJH PC meeting. DPD 28 06 2021 Original release PJH Rev Revision details

Drawing produced by