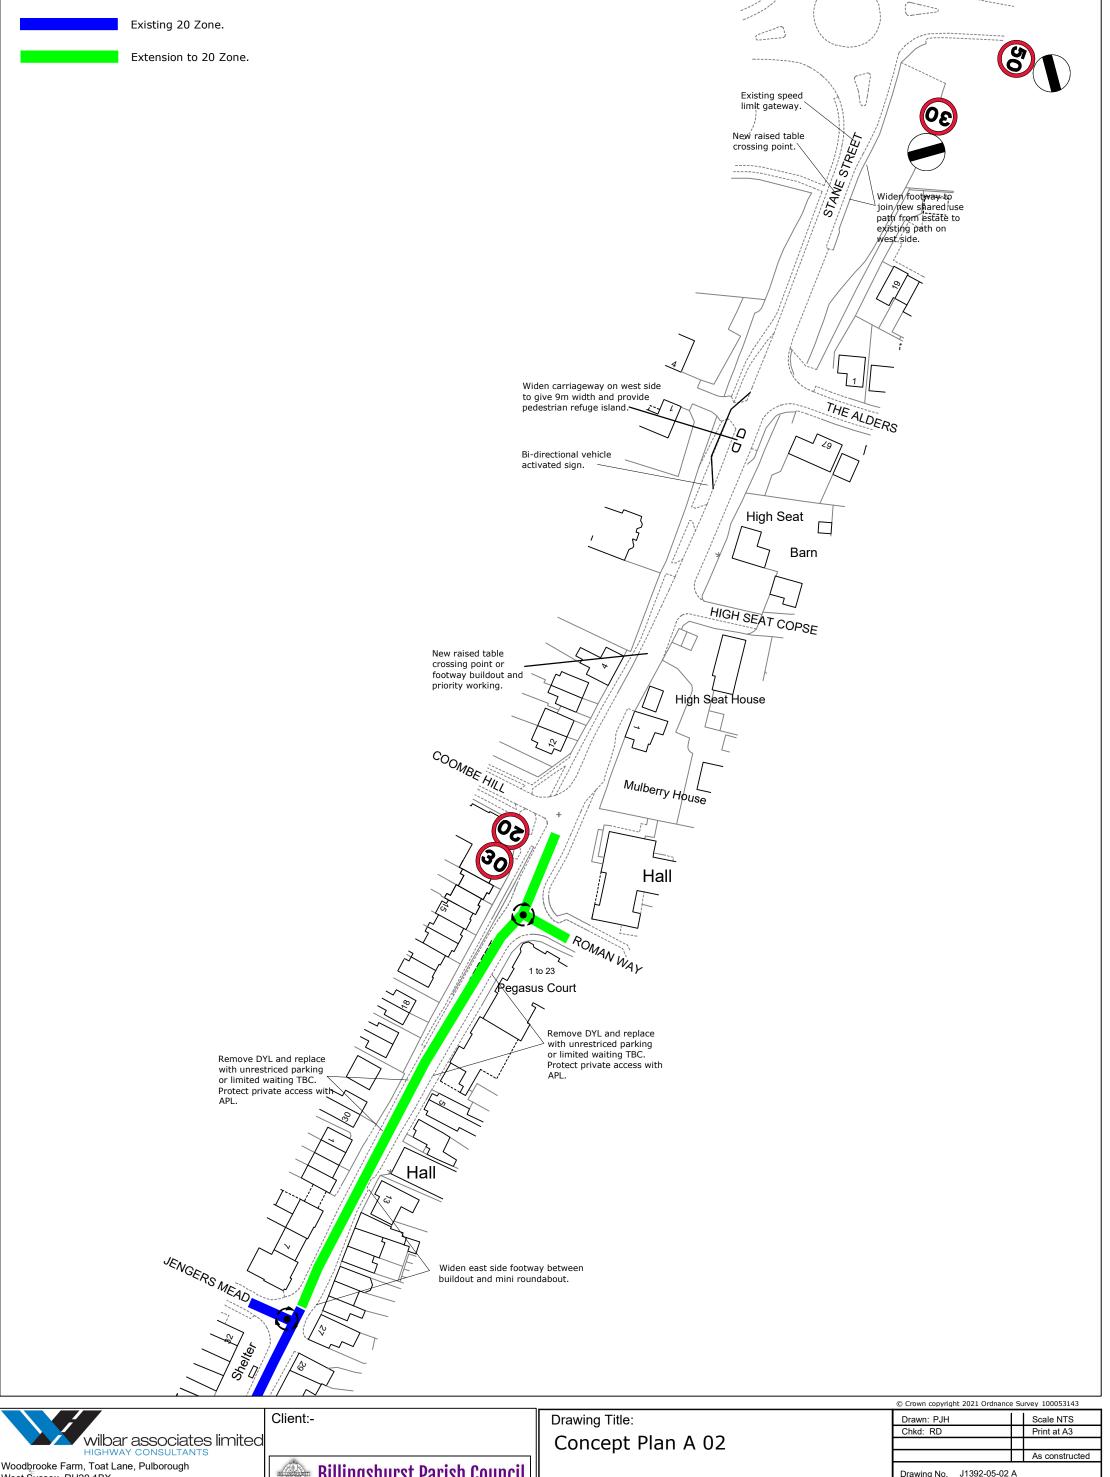

Billingshurst Traffic Study High Street - East Street

Drawing No. J1392-05-02 A

| Α   | Amendments following PC meeting. |      |      |            |
|-----|----------------------------------|------|------|------------|
|     | Original release                 | PJH  | DPD  | 28 06 2021 |
| Rev | Revision details                 | Chkd | Annd | Date       |