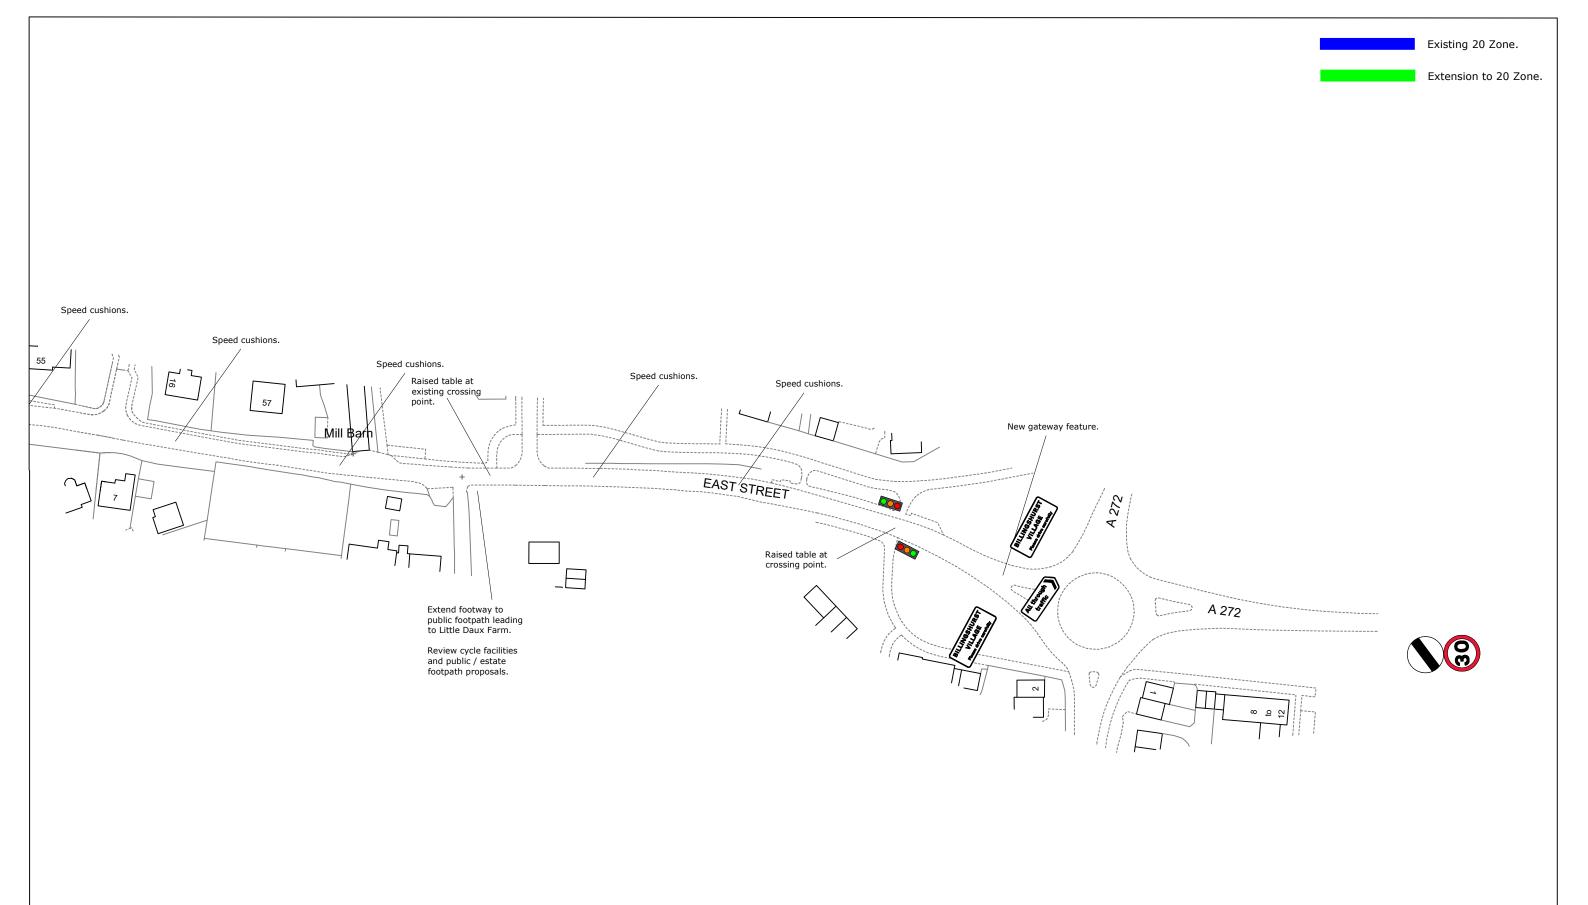

Drawing produced by HB2 Design, Brighton

Client:-

Billingshurst Parish Council

Drawing Title:

Concept Plan A 04

Billingshurst Traffic Study - High Street - East Street

© Crown copyright 2021 Ordnance Survey 100053143