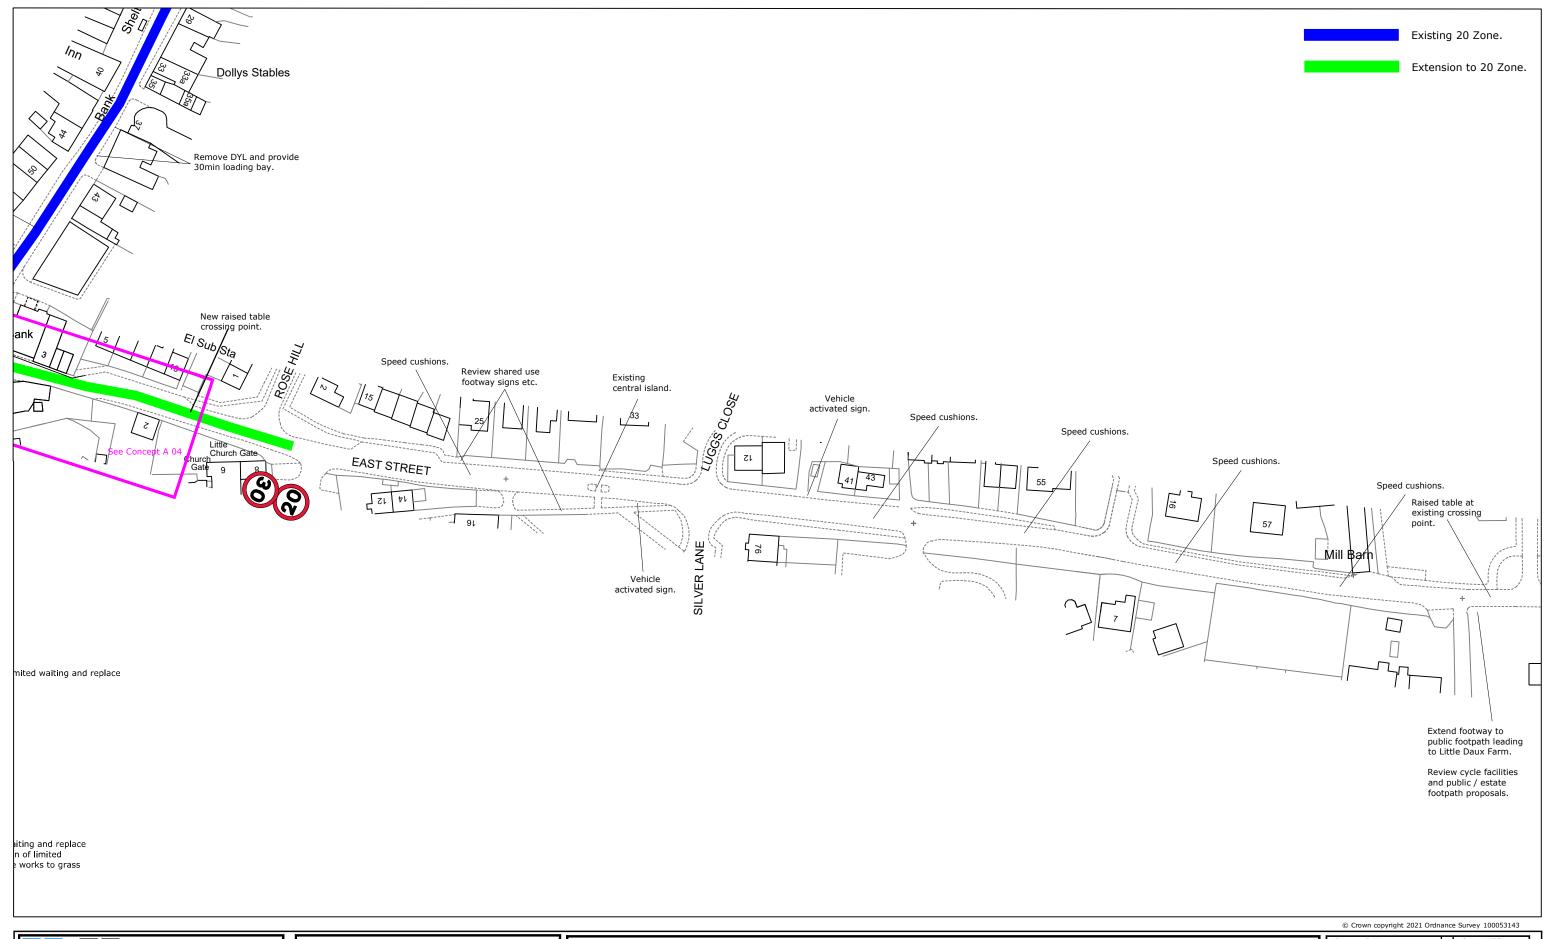

Drawing Title:

Concept Plan A 03

Billingshurst Traffic Study - High Street - East Street

| 1 | Drawn: PJH  |             |   | Scale NTS      |  |  |
|---|-------------|-------------|---|----------------|--|--|
| П | Chkd: RD    |             |   | Print at A3    |  |  |
| П |             |             |   |                |  |  |
| П |             |             |   | As constructed |  |  |
|   | Drawing No. | J1392-05-03 | A |                |  |  |