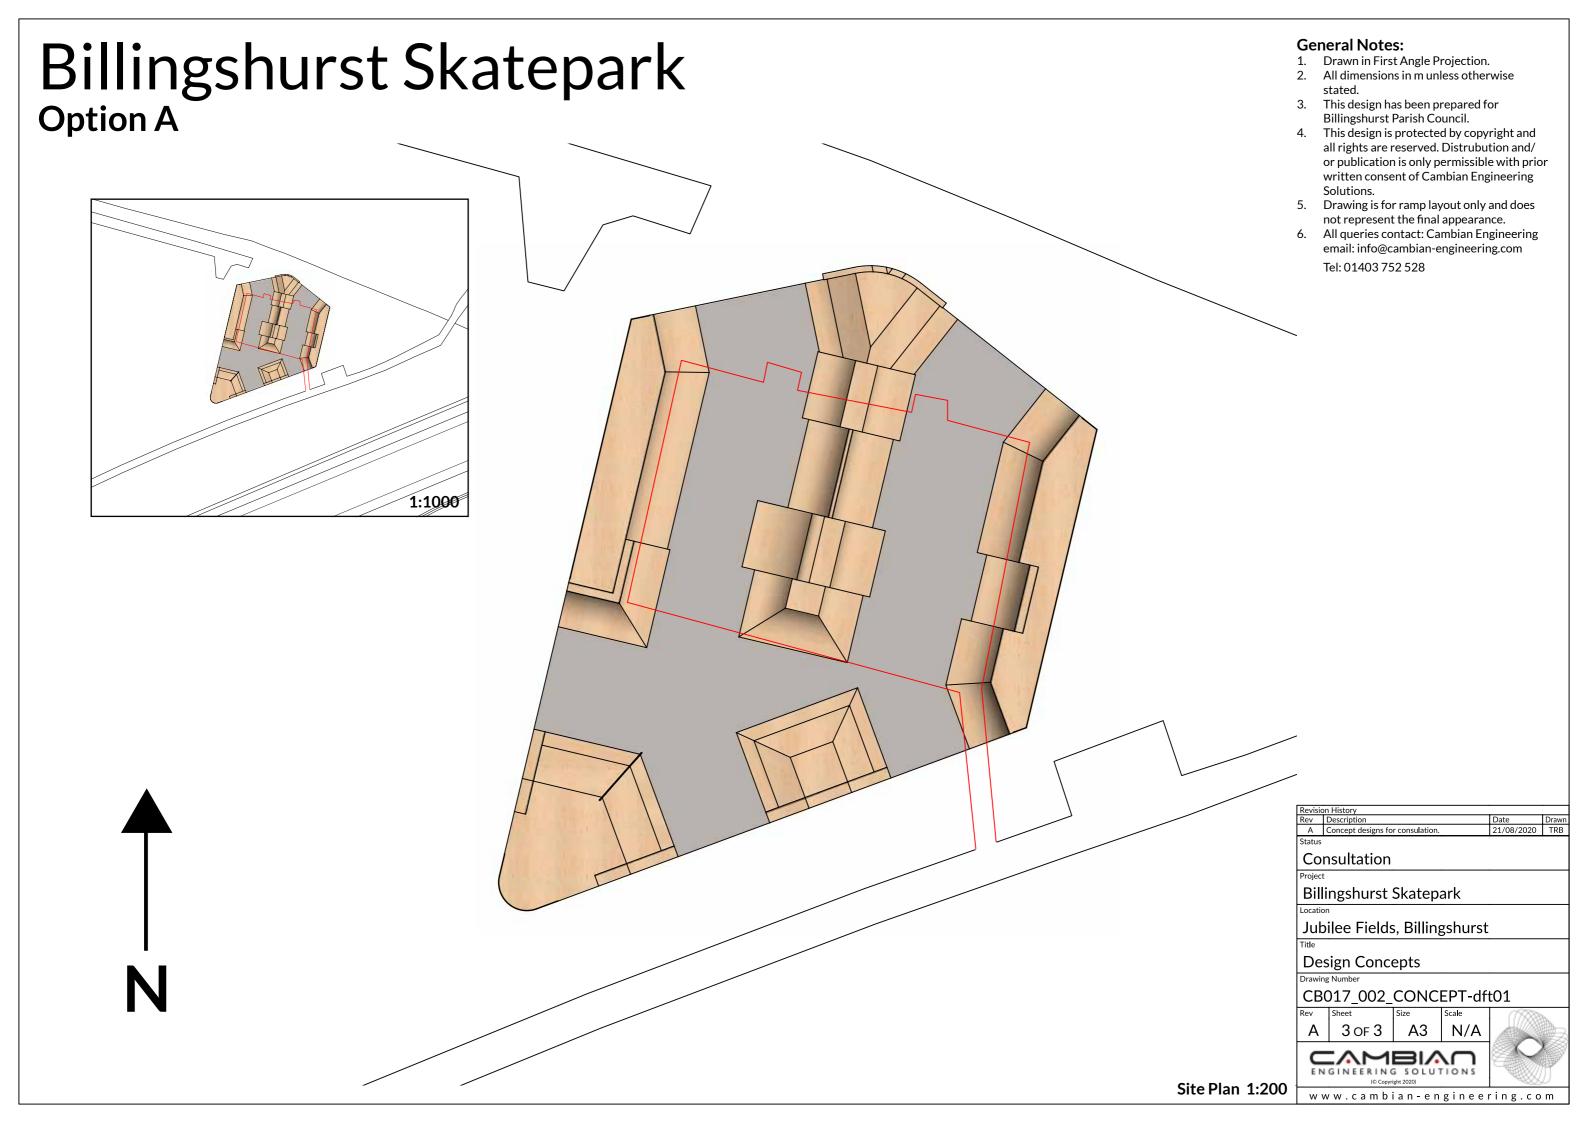

## Billingshurst Skatepark Option A

## **General Notes:**

- 1. Drawn in First Angle Projection.
- All dimensions in m unless otherwise
- This design has been prepared for Billingshurst Parish Council.
- This design is protected by copyright and all rights are reserved. Distrubution and/ or publication is only permissible with prior written consent of Cambian Engineering
- 5. Drawing is for ramp layout only and does not represent the final appearance.
- All queries contact: Cambian Engineering email: info@cambian-engineering.com Tel: 01403 752 528