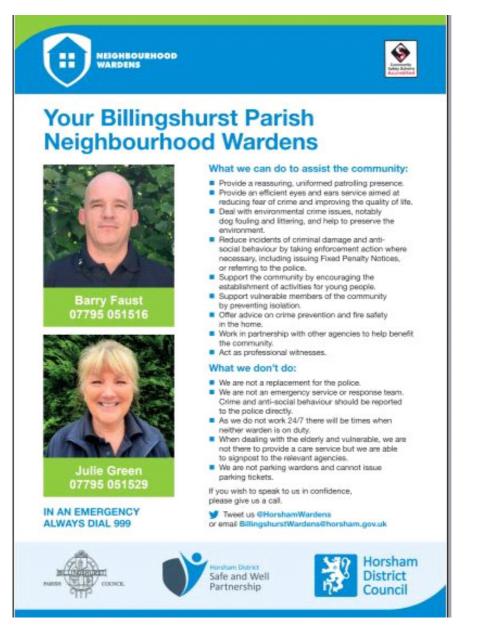

## Upcoming Neighbourhood Warden Drop-In sessions



| Friday 10 February | 5.00pm – 7.00pm   | Jengers Mead                 |
|--------------------|-------------------|------------------------------|
| Saturday 4 March   | 9.30am – 11.30am  | Sainsbury's                  |
| Thursday 30 March  | 2.00pm – 3.30pm   | Billingshurst Primary School |
| Saturday 29 April  | 9.30am – 11.30am  | Outside Moles Country Stores |
| Saturday 27 May    | 11.00am – 1.00pm  | Billingshurst Train Station  |
| Sunday 25 June     | 1.00pm onwards    | Billingshurst Show Stand     |
| Tuesday 11 July    | 10.00am – 12 noon | Jubilee Fields               |

Come along and meet Julie & Barry and have a chat about community safety matters. Property marking advice and free UV pens available