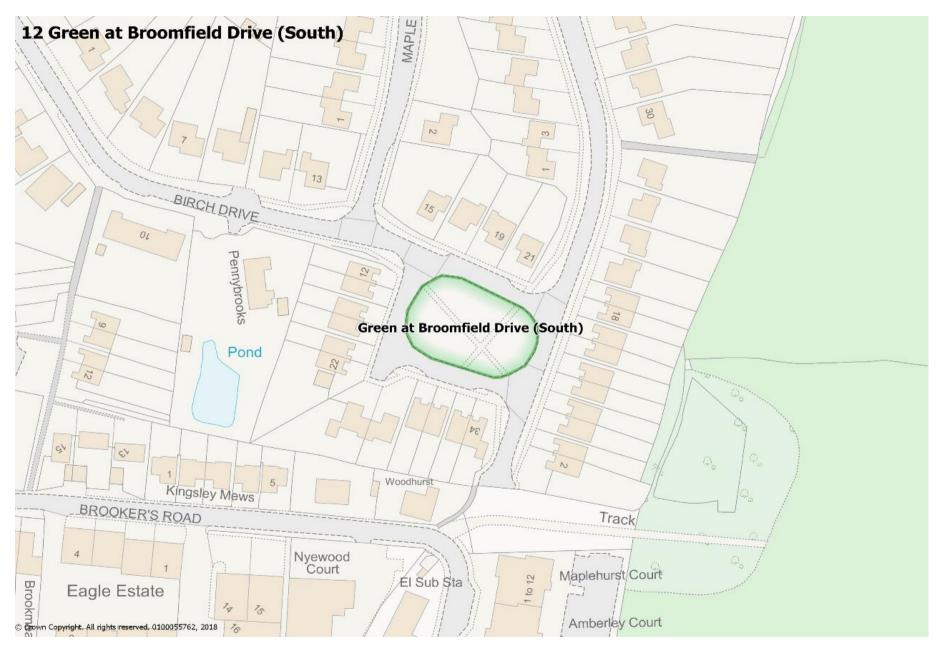

| Name and Location ref                                                                                          | Description/Purpose                                                                                                                                                                                              | Quality of Facility                              |
|----------------------------------------------------------------------------------------------------------------|------------------------------------------------------------------------------------------------------------------------------------------------------------------------------------------------------------------|--------------------------------------------------|
| <ul> <li>Green at Broomfield Drive (south)</li> <li>Location ref:<br/>RH14 9TJ</li> <li>Photograph:</li> </ul> | Informal open space used by youngsters playing ball games etc.                                                                                                                                                   | Good                                             |
| Any statutory designations                                                                                     | Site allocations                                                                                                                                                                                                 | Planning permissions                             |
| Registered Village Green                                                                                       | No                                                                                                                                                                                                               | No                                               |
| NPPF Criteria                                                                                                  |                                                                                                                                                                                                                  |                                                  |
| Close to the Community                                                                                         | Demonstrably special to the local community?                                                                                                                                                                     | Local in character / not extensive tract of land |
| Yes                                                                                                            | Its important role and function is demonstrated by its<br>registration as a Village Green. It is seen by the residents as a<br>vital green 'lung' which provides an open space in an otherwise<br>built up area. | Yes                                              |