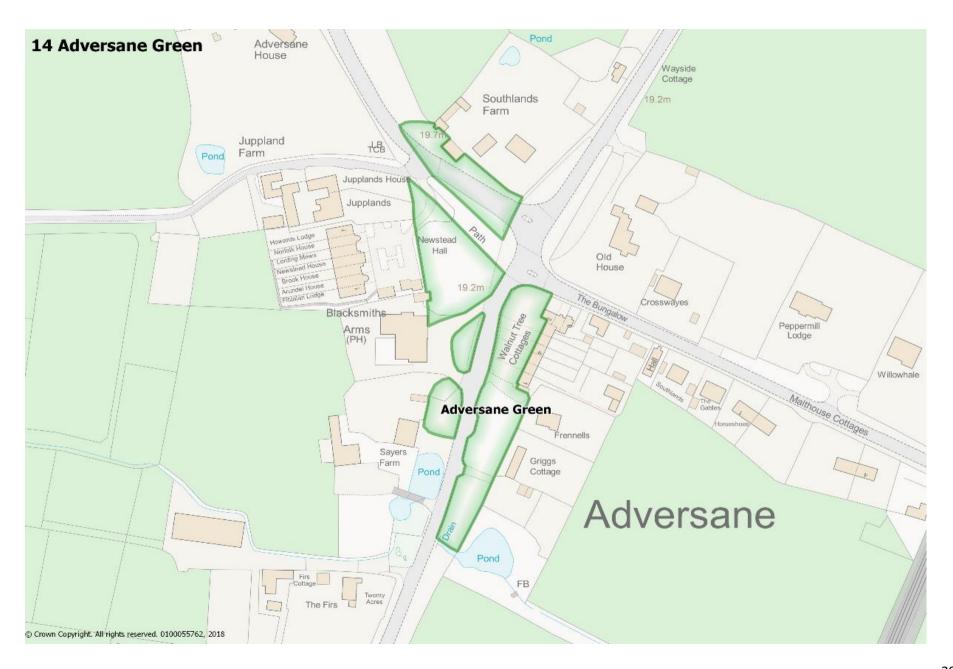

| Name and Location ref                                                                                | Description/Purpose                                                                                                                                                                                    | Quality of Facility                              |
|------------------------------------------------------------------------------------------------------|--------------------------------------------------------------------------------------------------------------------------------------------------------------------------------------------------------|--------------------------------------------------|
| <ul> <li>5. Adversane Green</li> <li>Location ref:</li> <li>RH14 9JH</li> <li>Photograph:</li> </ul> | Village Green. Informal open space bisected by footway (with commemorative bench) at busy crossroads; little used for formal activities but greatly appreciated as it defines the hamlet of Adversane. | Well-maintained                                  |
|                                                                                                      |                                                                                                                                                                                                        |                                                  |
| Any statutory designations                                                                           | Site allocations                                                                                                                                                                                       | Planning permissions                             |
| Common Land and Village Green                                                                        | No                                                                                                                                                                                                     | No                                               |
| NPPF Criteria                                                                                        |                                                                                                                                                                                                        |                                                  |
| Close to the Community                                                                               | Demonstrably special to the local community?                                                                                                                                                           | Local in character / not extensive tract of land |
| Centre of Adversane hamlet                                                                           | It defines the historic hamlet of Adversane and provides a focal point for the community in the heart of the Conservation Area.                                                                        | Yes                                              |