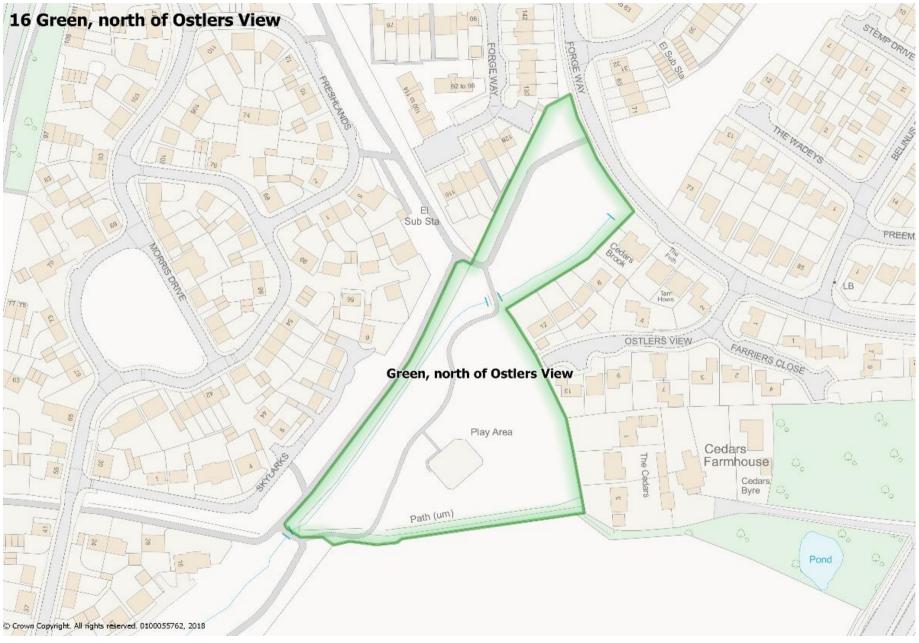

| Name and Location ref                                                       | Description/Purpose                                                                                                                          | Quality of Facility                              |
|-----------------------------------------------------------------------------|----------------------------------------------------------------------------------------------------------------------------------------------|--------------------------------------------------|
| 7. Green, north of Ostlers View<br>Location ref:<br>RH14 9LU<br>Photograph: | Informal amenity space, with footway linking to Green, south of<br>Ostlers View. Well-used by dog walkers.                                   | Average                                          |
|                                                                             |                                                                                                                                              |                                                  |
| Any statutory designations                                                  | Site allocations                                                                                                                             | Planning permissions                             |
| None                                                                        | No                                                                                                                                           | No                                               |
| NPPF Criteria                                                               |                                                                                                                                              |                                                  |
| Close to the Community                                                      | Demonstrably special to the local community?                                                                                                 | Local in character / not extensive tract of land |
| Yes                                                                         | This is a well-used space by the community who also value its role as a wildlife corridor through an otherwise built up part of the village. | Yes                                              |