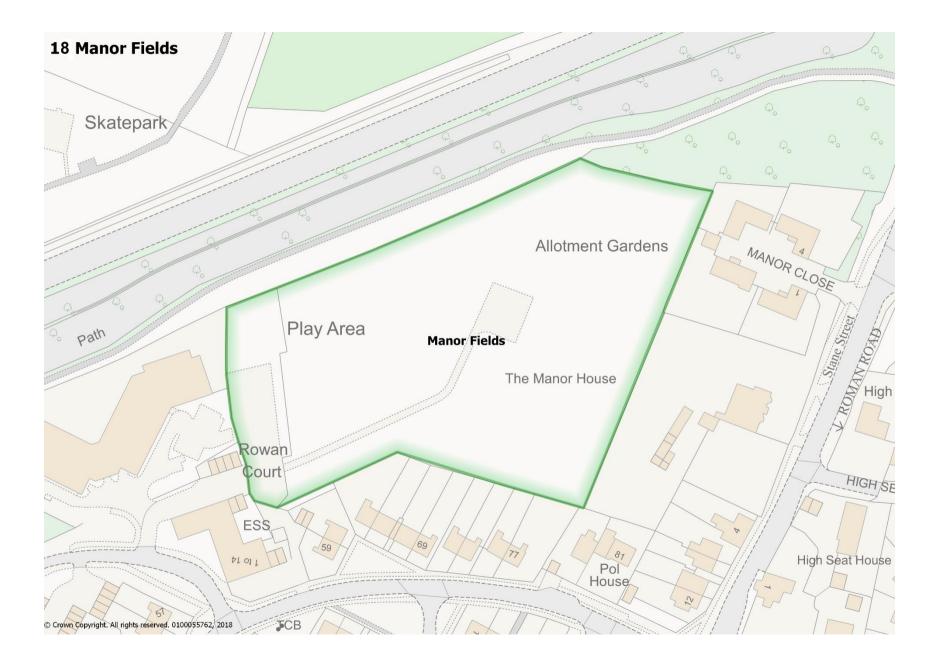

| Name and Location ref                         | Description/Purpose                                                                                                                              | Quality of Facility                              |
|-----------------------------------------------|--------------------------------------------------------------------------------------------------------------------------------------------------|--------------------------------------------------|
| 18. Manor Fields<br>Location ref:<br>RH14 9NW | Informal grass area containing play equipment and large allotment site, with adjacent gravel parking area for plot holders.                      | Well-maintained                                  |
| Photograph:                                   | Owner - BPC                                                                                                                                      |                                                  |
|                                               |                                                                                                                                                  |                                                  |
| Any statutory designations                    | Site allocations                                                                                                                                 | Planning permissions                             |
| None                                          | No                                                                                                                                               | No                                               |
| NPPF Criteria                                 |                                                                                                                                                  |                                                  |
| Close to the Community                        | Demonstrably special to the local community?                                                                                                     | Local in character / not extensive tract of land |
| Yes. Surrounded by housing.                   | This is the village's only remaining allotment site and is greatly valued by the allotment holders. The play area is also well used by children. | Yes                                              |