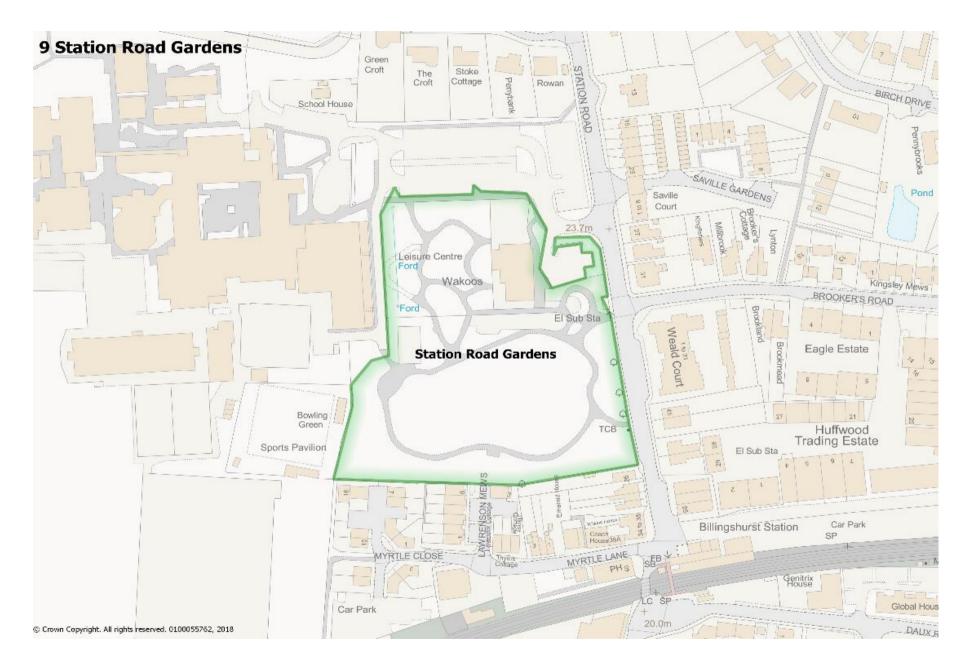

| Name and Location ref                             | Description/Purpose                                                                                                                                                                                                                                                                                                                                                              | Quality of Facility                              |
|---------------------------------------------------|----------------------------------------------------------------------------------------------------------------------------------------------------------------------------------------------------------------------------------------------------------------------------------------------------------------------------------------------------------------------------------|--------------------------------------------------|
| 1.Forge Way GreenLocation ref:RH14 9LNPhotograph: | Large informal open space used by dog walkers, youngsters playing ball games etc.                                                                                                                                                                                                                                                                                                | Average                                          |
|                                                   |                                                                                                                                                                                                                                                                                                                                                                                  |                                                  |
| Any statutory designations                        | Site allocations                                                                                                                                                                                                                                                                                                                                                                 | Planning permissions                             |
| None                                              | No                                                                                                                                                                                                                                                                                                                                                                               | No                                               |
| NPPF Criteria                                     |                                                                                                                                                                                                                                                                                                                                                                                  |                                                  |
| Close to the Community                            | Demonstrably special to the local community?                                                                                                                                                                                                                                                                                                                                     | Local in character / not extensive tract of land |
| Yes. Central to several housing developments.     | It is overlooked by local houses, providing an attractive vista to<br>an otherwise typical built-up area. It is also well used by local<br>children for informal play which helps to strengthen the cohesion<br>of the local community. Because of its size, it is a popular location<br>for ball games, with parents happy for their children to play in a<br>safe environment. | Yes.                                             |