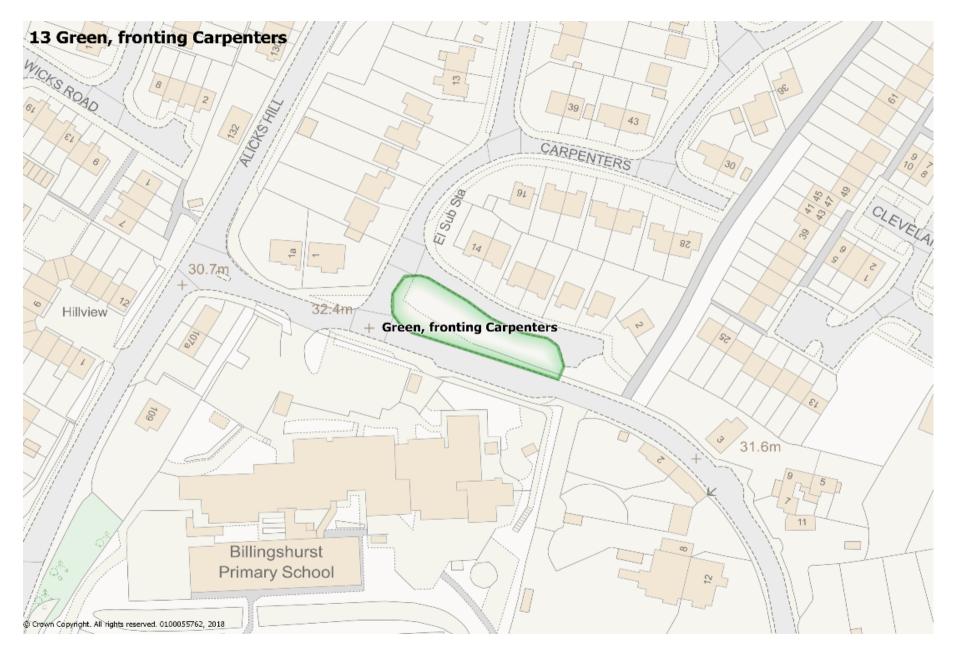

| Name and Location ref                                      | Description/Purpose                                                                                                                                                                              | Quality of Facility                              |
|------------------------------------------------------------|--------------------------------------------------------------------------------------------------------------------------------------------------------------------------------------------------|--------------------------------------------------|
| 4. Green, fronting Carpenters<br>Location ref:<br>RH14 9RB | Informal amenity space.                                                                                                                                                                          | Average                                          |
| Photograph:                                                |                                                                                                                                                                                                  |                                                  |
|                                                            |                                                                                                                                                                                                  |                                                  |
| Any statutory designations                                 | Site allocations                                                                                                                                                                                 | Planning permissions                             |
| None                                                       | No                                                                                                                                                                                               | No                                               |
| NPPF Criteria                                              |                                                                                                                                                                                                  |                                                  |
| Close to the Community                                     | Demonstrably special to the local community?                                                                                                                                                     | Local in character / not extensive tract of land |
| Yes                                                        | It provides an attractive frontage at the entrance of a popular<br>residential development. It is well used by children waiting with<br>their parents as they stand opposite the Primary School. | Yes                                              |