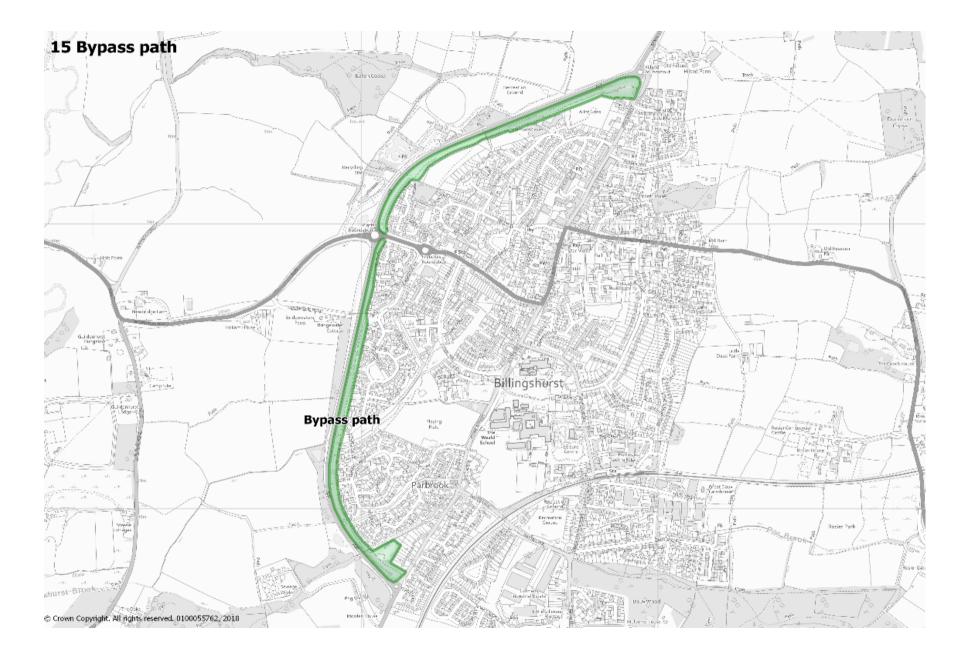

| Name and Location ref                                         | Description/Purpose                                                                                                                                                                                                                              | Quality of Facility                              |
|---------------------------------------------------------------|--------------------------------------------------------------------------------------------------------------------------------------------------------------------------------------------------------------------------------------------------|--------------------------------------------------|
| 6. Bypass Path<br>Location ref:<br>RH14 9NG<br>Photograph:    | Informal linear park on inside of bypass. Primarily a wide<br>footpath bordered by grass and hedgerows. Mainly used by dog<br>walkers, joggers and cyclists.                                                                                     | Average                                          |
|                                                               |                                                                                                                                                                                                                                                  |                                                  |
| Any statutory designations                                    | Site allocations                                                                                                                                                                                                                                 | Planning permissions                             |
| None                                                          | No                                                                                                                                                                                                                                               | No                                               |
| NPPF Criteria                                                 |                                                                                                                                                                                                                                                  |                                                  |
| Close to the Community                                        | Demonstrably special to the local community?                                                                                                                                                                                                     | Local in character / not extensive tract of land |
| Provides a vital barrier between housing and busy A29 bypass. | It provides a highly attractive route for walkers, joggers and<br>cyclists from the community. In this regard it is well used as a<br>route for exercise and dog walking, being seen as a one of the<br>most attractive routes in Billingshurst. | Yes                                              |