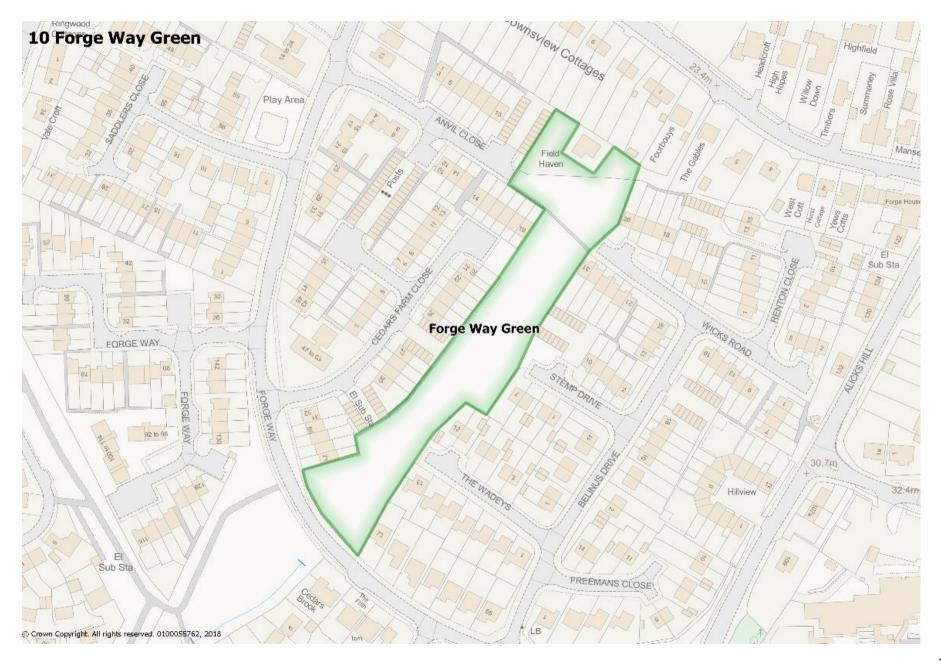

| Name and Location ref                             | Description/Purpose                                                                                                                                                                                                                                                                                                                                                              | Quality of Facility                              |
|---------------------------------------------------|----------------------------------------------------------------------------------------------------------------------------------------------------------------------------------------------------------------------------------------------------------------------------------------------------------------------------------------------------------------------------------|--------------------------------------------------|
| 1.Forge Way GreenLocation ref:RH14 9LNPhotograph: | Large informal open space used by dog walkers, youngsters playing ball games etc.                                                                                                                                                                                                                                                                                                | Average                                          |
|                                                   |                                                                                                                                                                                                                                                                                                                                                                                  |                                                  |
| Any statutory designations                        | Site allocations                                                                                                                                                                                                                                                                                                                                                                 | Planning permissions                             |
| None                                              | No                                                                                                                                                                                                                                                                                                                                                                               | No                                               |
| NPPF Criteria                                     |                                                                                                                                                                                                                                                                                                                                                                                  |                                                  |
| Close to the Community                            | Demonstrably special to the local community?                                                                                                                                                                                                                                                                                                                                     | Local in character / not extensive tract of land |
| Yes. Central to several housing developments.     | It is overlooked by local houses, providing an attractive vista to<br>an otherwise typical built-up area. It is also well used by local<br>children for informal play which helps to strengthen the cohesion<br>of the local community. Because of its size, it is a popular location<br>for ball games, with parents happy for their children to play in a<br>safe environment. | Yes.                                             |