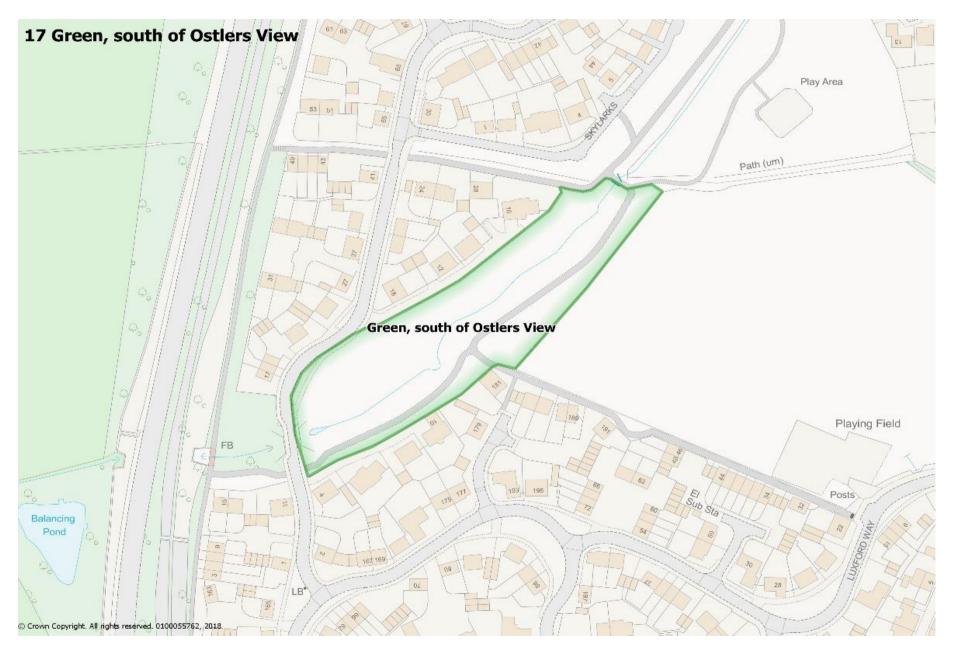

| Name and Location ref                                        | Description/Purpose                                                                                                                                                                                                                                          | Quality of Facility                              |
|--------------------------------------------------------------|--------------------------------------------------------------------------------------------------------------------------------------------------------------------------------------------------------------------------------------------------------------|--------------------------------------------------|
| 8. Green, south of Ostlers View<br>Location ref:<br>RH14 9LU | Informal amenity space, linking to Green, north of Ostlers View.<br>Well used by dog walkers. Criss-crossed by footways. Play area in<br>the centre. This area together with the land to the north forms<br>an important wildlife corridor in an urban area. | Average                                          |
| Photograph:                                                  |                                                                                                                                                                                                                                                              |                                                  |
|                                                              |                                                                                                                                                                                                                                                              |                                                  |
| Any statutory designations                                   | Site allocations                                                                                                                                                                                                                                             | Planning permissions                             |
| None                                                         | No                                                                                                                                                                                                                                                           | No                                               |
| NPPF Criteria                                                |                                                                                                                                                                                                                                                              |                                                  |
| Close to the Community                                       | Demonstrably special to the local community?                                                                                                                                                                                                                 | Local in character / not extensive tract of land |
| Yes. Housing adjacent. Borders school playing field.         | As stated above, this is a well used space by the community who<br>also value its role as a wildlife corridor through an otherwise built<br>up part of the village.                                                                                          | Yes                                              |