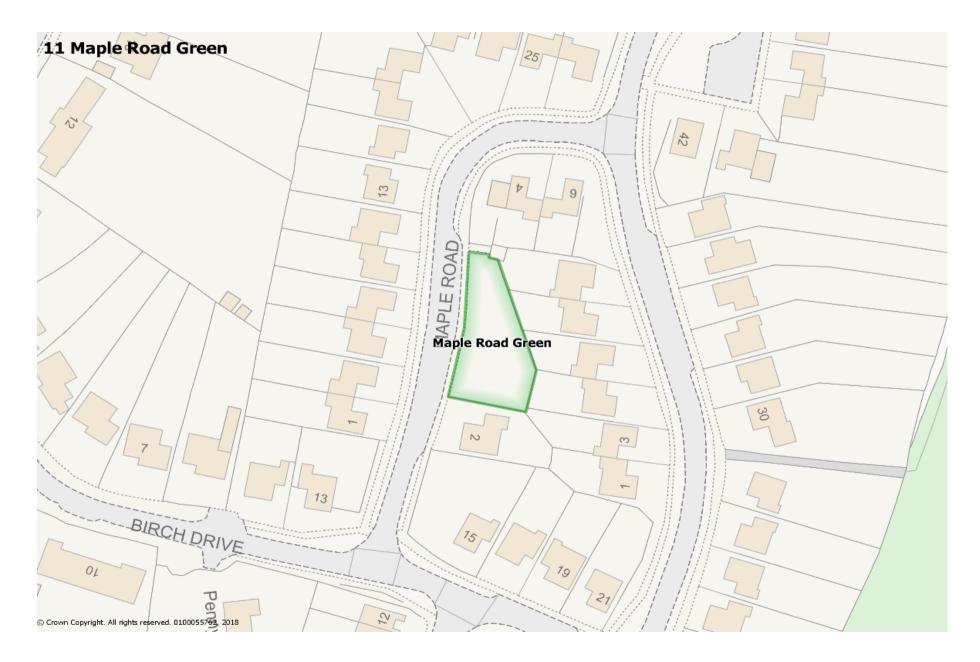

| Name and Location ref                                                                                           | Description/Purpose                                                                                                                                                                                                  | Quality of Facility                              |
|-----------------------------------------------------------------------------------------------------------------|----------------------------------------------------------------------------------------------------------------------------------------------------------------------------------------------------------------------|--------------------------------------------------|
| <ul> <li>2. Maple Road Green</li> <li>Location ref:<br/>Maple Road<br/>RH14 9TS</li> <li>Photograph:</li> </ul> | Informal open space used by youngsters playing ball games etc.                                                                                                                                                       | Average                                          |
| Any statutory designations                                                                                      | Site allocations                                                                                                                                                                                                     | Planning permissions                             |
| None                                                                                                            | No                                                                                                                                                                                                                   | No                                               |
| NPPF Criteria                                                                                                   |                                                                                                                                                                                                                      |                                                  |
| Close to the Community                                                                                          | Demonstrably special to the local community?                                                                                                                                                                         | Local in character / not extensive tract of land |
| Yes                                                                                                             | This space adjacent to local housing provides a fun space for local<br>children to play in as it is not flat but undulating, making it<br>popular for a variety of 'hiding' and battle games as well as<br>sledging. | Yes                                              |